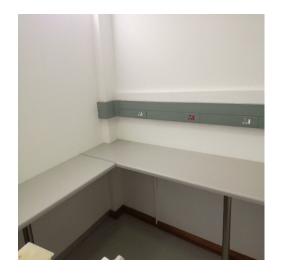

# POLLUTION RESEARCH GROUP BUILDING ALTERATIONS

### Foyer/Lift area

#### Access to new office

















### Hoist elevator

#### Lift shaft in the gas cylinder storage area









Lift shaft in the laboratory foyer area









### New office area

#### New slab for the new office area









Finishes of the new office









### Old office/New lab

#### Old postgraduate office area









#### New conference and data capturing rooms









#### Old academic and administrations office









**New analytical laboratory** 









## Mezzanine level: Basement 1

#### Old basement 1 floor









Refurbished basement floor









## Mezzanine level: Basement 2

#### Old basement 2 floor









Refurbished basement 2 floor









## Wash and Chemical waste storage area

#### Wash and chemical waste storage area

















## Gas cylinder storage area

#### New gas cylinder area

















## BRING YOUR SHIT