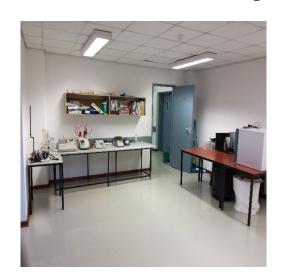

# POLLUTION RESEARCH GROUP BUILDING ALTERATIONS

### Foyer/Lift area

#### Access to new office

















### Hoist elevator

#### Lift shaft in the gas cylinder storage area









Lift shaft in the laboratory foyer area









### New office area

#### New slab for the new office area









Finishes of the new office









### Old office/New lab

#### Old postgraduate office area









#### New conference and data capturing rooms









#### Old academic and administrations office









**New analytical laboratory** 









## Mezzanine level: Basement 1

#### Old basement 1 floor









Refurbished basement floor









## Mezzanine level: Basement 2

#### Old basement 2 floor









Refurbished basement 2 floor









## Wash and Chemical waste storage area

#### Wash and chemical waste storage area

















## Gas cylinder storage area

#### New gas cylinder area

















## BRING YOUR SHIT