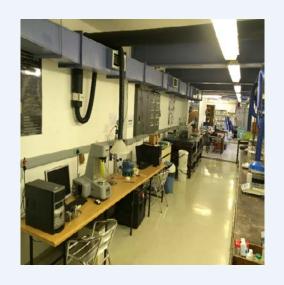

# POLLUTION RESEARCH GROUP BUILDING ALTERATIONS

### Foyer/Lift area

#### Access to new office

















### Hoist elevator

#### Lift shaft in the gas cylinder storage area









Lift shaft in the laboratory foyer area









### New office area

#### New slab for the new office area









Finishes of the new office









### Old office/New lab

#### Old postgraduate office area









#### New conference and data capturing rooms









#### Old academic and administrations office









**New analytical laboratory** 









## Mezzanine level: Basement 1

#### Old basement 1 floor









Refurbished basement floor









## Mezzanine level: Basement 2

#### Old basement 2 floor









Refurbished basement 2 floor









## Wash and Chemical waste storage area

#### Wash and chemical waste storage area

















## Gas cylinder storage area

#### New gas cylinder area

















## BRING YOUR SHIT