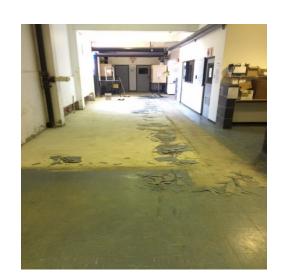

# POLLUTION RESEARCH GROUP BUILDING ALTERATIONS

### Foyer/Lift area

#### Access to new office

















### Hoist elevator

#### Lift shaft in the gas cylinder storage area









Lift shaft in the laboratory foyer area









### New office area

#### New slab for the new office area









Finishes of the new office









### Old office/New lab

#### Old postgraduate office area









#### New conference and data capturing rooms









#### Old academic and administrations office









**New analytical laboratory** 









## Mezzanine level: Basement 1

#### Old basement 1 floor









Refurbished basement floor









## Mezzanine level: Basement 2

#### Old basement 2 floor









Refurbished basement 2 floor









## Wash and Chemical waste storage area

#### Wash and chemical waste storage area

















## Gas cylinder storage area

#### New gas cylinder area

















## BRING YOUR SHIT