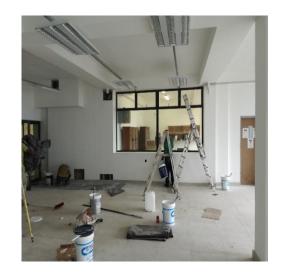

## Mezzanine level: Basement 1

#### Old basement 1 floor

Refurbished basement floor