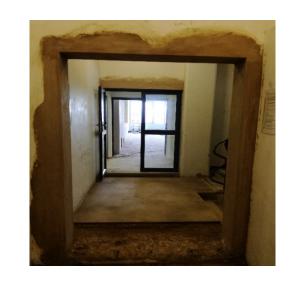

# POLLUTION RESEARCH GROUP BUILDING ALTERATIONS

### Foyer/Lift area

#### Access to new office

















### Hoist elevator

#### Lift shaft in the gas cylinder storage area









Lift shaft in the laboratory foyer area









### New office area

#### New slab for the new office area









Finishes of the new office









### Old office/New lab

#### Old postgraduate office area









#### New conference and data capturing rooms









#### Old academic and administrations office









**New analytical laboratory** 









## Mezzanine level: Basement 1

#### Old basement 1 floor









Refurbished basement floor









## Mezzanine level: Basement 2

#### Old basement 2 floor









Refurbished basement 2 floor









## Wash and Chemical waste storage area

#### Wash and chemical waste storage area

















## Gas cylinder storage area

#### N