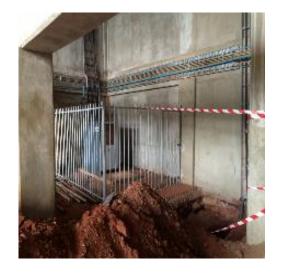

#### Lift shaft in the gas cylinder storage area

Lift shaft in the laboratory foyer area