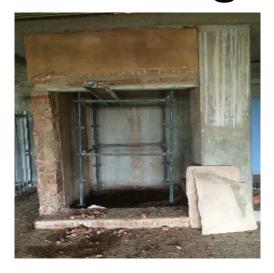

#### Lift shaft in the gas cylinder storage area

Lift shaft in the laboratory foyer area