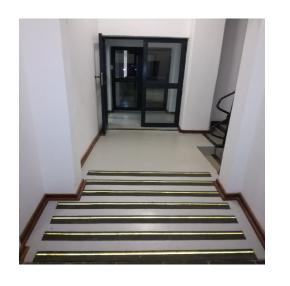

# POLLUTION RESEARCH GROUP BUILDING ALTERATIONS

### Foyer/Lift area

#### Access to new office

















### Hoist elevator

#### Lift shaft in the gas cylinder storage area









Lift shaft in the laboratory foyer area









### New office area

#### New slab for the new office area









Finishes of the new office









### Old office/New lab

#### Old postgraduate office area









#### New conference and data capturing rooms









#### Old academic and administrations office









**New analytical laboratory** 









## Mezzanine level: Basement 1

#### Old basement 1 floor









Refurbished basement floor









## Mezzanine level: Basement 2

#### Old basement 2 floor









Refurbished basement 2 floor









## Wash and Chemical waste storage area

#### Wash and chemical waste storage area

















## Gas cylinder storage area

#### New gas