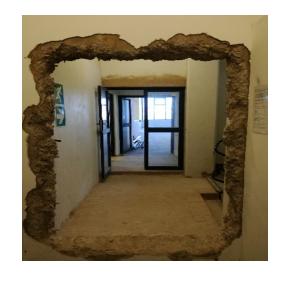

# POLLUTION RESEARCH GROUP BUILDING ALTERATIONS

### Foyer/Lift area

#### Access to new office

















### Hoist elevator

#### Lift shaft in the gas cylinder storage area









Lift shaft in the laboratory foyer area









### New office area

#### New slab for the new office area









Finishes of the new office









### Old office/New lab

#### Old postgraduate office area









#### New conference and data capturing rooms









#### Old academic and administrations office









**New analytical laboratory** 









## Mezzanine level: Basement 1

#### Old basement 1 floor









Refurbished basement floor









## Mezzanine level: Basement 2

#### Old basement 2 floor









Refurbished basement 2 floor









## Wash and Chemical waste storage area

#### Wash and chemical waste storage area

















## Gas cylinder storage area

####