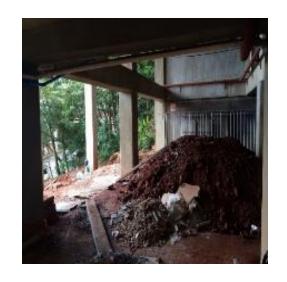

## Mezzanine level: Basement 1

#### Old basement 1 floor

Refurbished basement floor