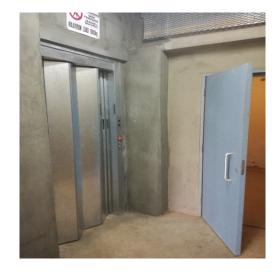

# POLLUTION RESEARCH GROUP BUILDING ALTERATIONS

### Foyer/Lift area

#### Access to new office

















### Hoist elevator

#### Lift shaft in the gas cylinder storage area









Lift shaft in the laboratory foyer area









### New office area

#### New slab for the new office area









Finishes of the new office









### Old office/New lab

#### Old postgraduate office area









#### New conference and data capturing rooms









#### Old academic and administrations office









**New analytical laboratory** 









## Mezzanine level: Basement 1

#### Old basement 1 floor









Refurbished basement floor









## Mezzanine level: Basement 2

#### Old basement 2 floor









Refurbished basement 2 floor









## Wash and Chemical waste storage area

#### Wash and chemical waste storage area

















## Gas cylinder storage area

#### New gas cylinder area

















## BRING YOUR SHIT