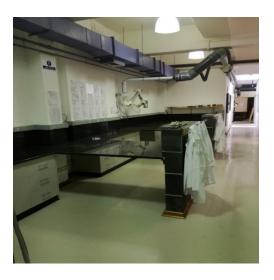

# POLLUTION RESEARCH GROUP BUILDING ALTERATIONS

### Foyer/Lift area

#### Access to new office

















### Hoist elevator

#### Lift shaft in the gas cylinder storage area









Lift shaft in the laboratory foyer area









### New office area

#### New slab for the new office area









Finishes of the new office









### Old office/New lab

#### Old postgraduate office area









#### New conference and data capturing rooms









#### Old academic and administrations office









**New analytical laboratory** 









## Mezzanine level: Basement 1

#### Old basement 1 floor









Refurbished basement floor









## Mezzanine level: Basement 2

#### Old basement 2 floor









Refurbished basement 2 floor









## Wash and Chemical waste storage area

#### Wash and chemical waste storage area

















## Gas cylinder storage area

#### New gas cylinder area

















## BRING YOUR SHIT