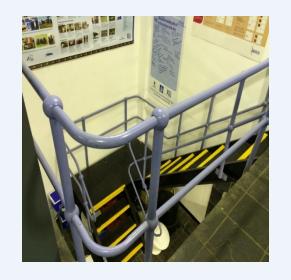

### Hoist elevator

#### Lift shaft in the gas cylinder storage area

Lift shaft in the laboratory foyer area