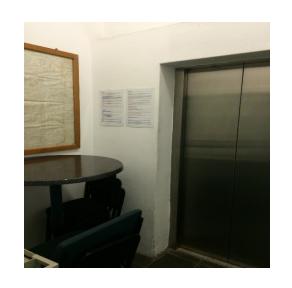

# POLLUTION RESEARCH GROUP BUILDING ALTERATIONS

### Foyer/Lift area

#### Access to new office

















### Hoist elevator

#### Lift shaft in the gas cylinder storage area









Lift shaft in the laboratory foyer area









### New office area

#### New slab for the new office area









Finishes of the new office









### Old office/New lab

#### Old postgraduate office area









#### New conference and data capturing rooms









#### Old academic and administrations office









**New analytical laboratory** 









## Mezzanine level: Basement 1

#### Old basement 1 floor









Refurbished basement floor









## Mezzanine level: Basement 2

#### Old basement 2 floor









Refurbished basement 2 floor









## Wash and Chemical waste storage area

#### Wash and chemical waste storage area

















## Gas cylinder storage area