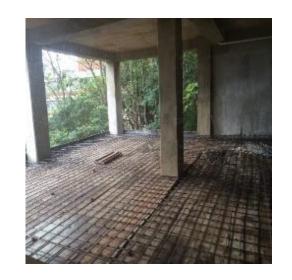

## Mezzanine level: Basement 2

#### Old basement 2 floor

Refurbished basement 2 floor