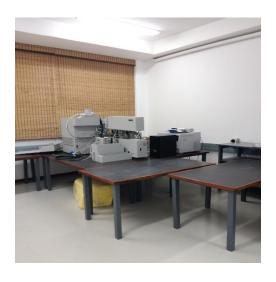

# POLLUTION RESEARCH GROUP BUILDING ALTERATIONS

### Foyer/Lift area

#### Access to new office

















### Hoist elevator

#### Lift shaft in the gas cylinder storage area









Lift shaft in the laboratory foyer area









### New office area

#### New slab for the new office area









Finishes of the new office









### Old office/New lab

#### Old postgraduate office area









#### New conference and data capturing rooms









#### Old academic and administrations office









**New analytical laboratory** 









## Mezzanine level: Basement 1

#### Old basement 1 floor









Refurbished basement floor









## Mezzanine level: Basement 2

#### Old basement 2 floor









Refurbished basement 2 floor









## Wash and Chemical waste storage area

#### Wash and chemical waste storage area

















## Gas cylinder storage area

#### New gas cylinder area

















## BRING YOUR SHIT