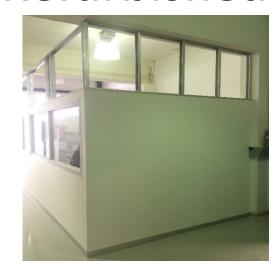

### Hoist elevator

#### Lift shaft in the gas cylinder storage area

Lift shaft in the laboratory foyer area