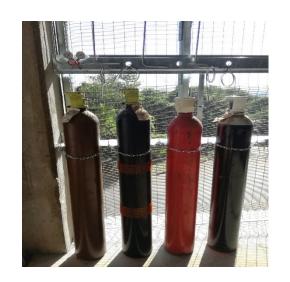

Lift shaft in the gas cylinder storage area









Lift shaft in the laboratory foyer area









### New office area

#### New slab for the new office area









Finishes of the new office









### Old office/New lab

#### Old postgraduate office area









#### New conference and data capturing rooms









#### Old academic and administrations office









**New analytical laboratory** 









## Mezzanine level: Basement 1

#### Old basement 1 floor









Refurbished basement floor









## Mezzanine level: Basement 2

#### Old basement 2 floor









Refurbished basement 2 floor









## Wash and Chemical waste storage area

#### Wash and chemical waste storage area

















## Gas cylinder storage area

#### New gas cylinder area

















## BRING YOUR SHIT